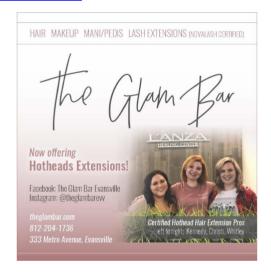

### Monthly Advertiser

### The Glam Bar

Next **Orientation meeting** will be Wednesday, July 10, 2019 at Biaggi's. If you have any questions, please contact <u>Julie Brauser</u>.